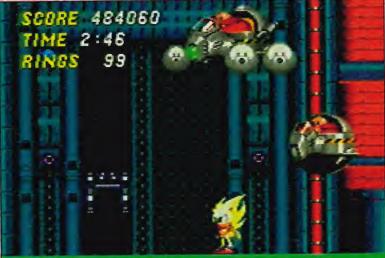

11

The Terminator 2 arcade game cost over three million dollars to produce and includes some footage from the film that was cut out of the release version. James Cameron (the writer and director of both Terminator and Terminator 2) provided the images and also had a big hand in the game's development.

Consisting of mainly digitised images and cut from the film, this *Op Wolf*-type game was a major success in the arcades and with the launch of the Menacer light gun for the Mega Drive, Arena scooped up the license and, after a lot of hard work, here is the console version.

Playable with either joypads or the Menacer, one or two players take part in the battle to save mankind and rid the earth of these evil machines once and for all. he opening sequence is copied from one of the T2 trailers that was circulating in the cinemas at the end of 1991. The story follows a second terminator; the T-1000, that has been sent back in time to kill John Connor when he is just 10

TERMINATUR

years old. This new terminator is made up of Polychromatic Alloy (liquid metal to you and me!) and can change shape into anything it samples by physical contact. Knowing the T-1000 is after him, the older version of Connor captures and re-programmes a T-800 to go back in time and protect his younger self. Played like the Op Wolf game of a

Played like the Op Wolf game of a few years ago, you (and a friend if you've got one) battle against the

Cool down, bub! Drench the T-1000 with liquid nitrogen and then shoot him to shatter him into tiny, trozen fragments!

# THE ARC GAME

11 8

CO25 CO798300 OG 20

Hasta la vista, bay! An enemy T-800 scatters itself all ov

so much money for T2.

Hasta la vista, beby! An enemy T-800 scatters itself all over the place after been hit by about 10 missiles! I can't say that 1d like to be the one who has to try and put him back together, though!